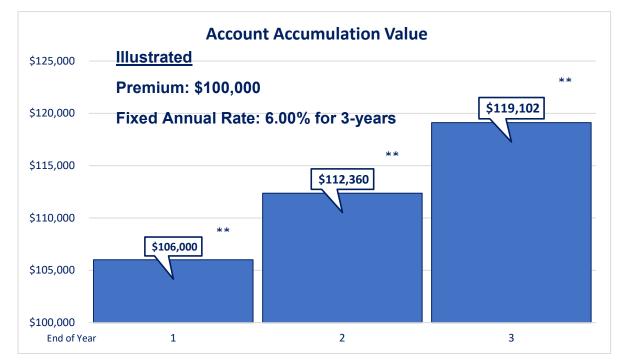

## CL Sundance 3-Year Annuity with a guaranteed rate of 6.00%.

\*\* Assumes no withdrawals

- Issue ages: 0-90
- Minimum Premium: Tax-qualified \$10,000 / Non-qualified \$20,000
- Interest Only Penalty- Free Withdrawals starting after 30 days
- Full Accumulation Value Upon Death

CL Life MYGA is a single premium deferred annuity. May not be available in all states. Policy form numbers and provisions may vary. Rates are guaranteed for 3- years and are subject to change. Surrender Charge schedule: 9.8.7%. The IRS may impose a penalty for withdrawals prior to age 59 ½. All annuity features, risks, limitations, and costs should be considered prior to purchasing an annuity within a tax-qualified retirement plan.