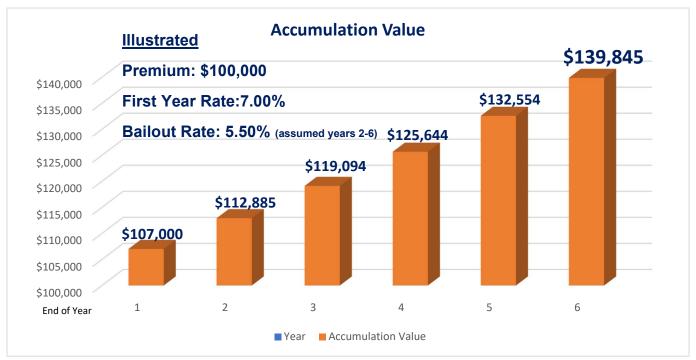

## Growth with Confidence

CL Tarrant Trail Annuity **Hypothetical Illustration**.

\*\* Assumes no withdrawals

- ➤ Issue ages: 0-90
- Minimum Premium: Tax-qualified / Non-Qualified \$20,000
- ➤ 10% Penalty- Free Withdrawal starting year 2.
- ➤ Bailout Waiver of Surrender Charges and MVA if renewal rate less than stated bailout rate a 30-day window after policy anniversary.
- Penalty-Free Required Minimum Distribution starting year 2.
- Full Accumulation Value Upon Death

CL Tarrant Trail is a single premium deferred annuity. May not be available in all states. Policy form numbers and provisions may vary. Rates are guaranteed for 1- years and are subject to change. Surrender Charge schedule: 9.8.7,6,5,4%. The IRS may impose a penalty for withdrawals prior to age 59 ½. All annuity features, risks, limitations, and costs should be considered prior to purchasing an annuity within a tax-qualified retirement plan.